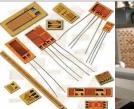

#### Loadcell:

### **Mounting:**

- Stainless Steel / Tool Steel
- Custom Designed / Services
- 0-500 Ton Capacity
- Compression and Tension LoadCell