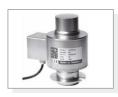

#### Loadcell:

### **Mounting:**

- Stainless Steel / Tool Steel
- Custom Designed / Services
- 0-500 Ton Capacity
- Compression and Tension LoadCell