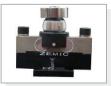

#### Loadcell:

### **Mounting:**

- Stainless Steel / Tool Steel
- Custom Designed / Services
- 0-500 Ton Capacity
- Compression and Tension LoadCell