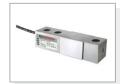

#### Loadcell:

### **Mounting:**

- Stainless Steel / Tool Steel
- Custom Designed / Services
- 0-500 Ton Capacity
- Compression and Tension LoadCell