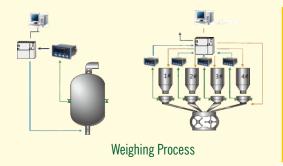

### **Technology Process Engineering for Weighing / Vibration / Sensor**

**Batching Plant** 

- AMC will be provided for any weighing based system.
- Service can be provided for any make loadcell and indicator.
- Batching Plant Total Solution.
- PC based Software.
- PLC Programming based and Control Panel.