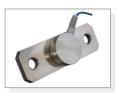

#### Loadcell:

### **Mounting:**

- Stainless Steel / Tool Steel
- Custom Designed / Services
- 0-500 Ton Capacity
- Compression and Tension LoadCell