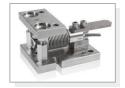

#### Loadcell:

### **Mounting:**

- Stainless Steel / Tool Steel
- Custom Designed / Services
- 0-500 Ton Capacity
- Compression and Tension LoadCell