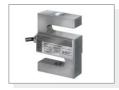

#### Loadcell:

### **Mounting:**

- Stainless Steel / Tool Steel
- Custom Designed / Services
- 0-500 Ton Capacity
- Compression and Tension LoadCell